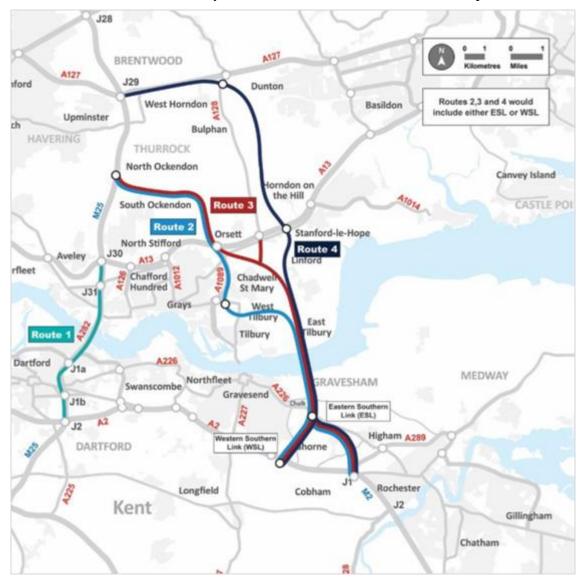

# 2.1 **Description of the Project**

- 2.1.1 The A122 Lower Thames Crossing (the Project) would provide a connection between the A2 and M2 in Kent and the M25 south of junction 29, crossing under the River Thames through a tunnel. The Project route is presented in Plate 2.1.
- 2.1.2 The A122 would be approximately 23km long, 4.25km of which would be in tunnel. On the south side of the River Thames, the Project route would link the tunnel to the A2 and M2. On the north side, it would link to the A13, M25 junction 29 and the M25 south of junction 29. The tunnel portals would be located to the east of the village of Chalk on the south of the River Thames and to the west of East Tilbury on the north side.
- 2.1.3 Junctions are proposed at the following locations:
  - a. New junction with the A2 to the south-east of Gravesend
  - b. Modified junction with the A13/A1089 in Thurrock
  - c. New junction with the M25 between junctions 29 and 30
- 2.1.4 The Project route would be three lanes in both directions, except for:
  - a. link roads
  - b. stretches of the carriageway through junctions
  - c. the southbound carriageway from the M25 to the junction with the A13/A1089, which would be two lanes
- 2.1.5 In common with most A-roads, the A122 would operate with no hard shoulder but would feature a 1m hard strip on either side of the carriageway. It would also feature technology including stopped vehicle and incident detection, lane control, variable speed limits and electronic signage and signalling. The A122 design outside the tunnel would include emergency areas. The tunnel would include a range of enhanced systems and response measures instead of emergency areas.
- 2.1.6 The A122 would be classified as an 'all-purpose trunk road' with green signs. For safety reasons, walkers, cyclists, horse riders and slow-moving vehicles would be prohibited from using it.
- 2.1.7 The Project would include adjustment to a number of local roads. There would also be changes to a number of Public Rights of Way, used by walkers, cyclists and horse riders. Construction of the Project would also require the installation and diversion of a number of utilities, including gas pipelines, overhead electricity powerlines and underground electricity cables, as well as water supplies and telecommunications assets and associated infrastructure.
- 2.1.8 The Project has been developed to avoid or minimise significant effects on the environment. The measures adopted include landscaping, noise mitigation,

green bridges, floodplain compensation, new areas of ecological habitat and two new parks.

2.1.9 A more detailed description of the Scheme can be found in Chapter 2: The Scheme of the ES (Application Document 6.1).

Plate 2.1 Lower Thames crossing route