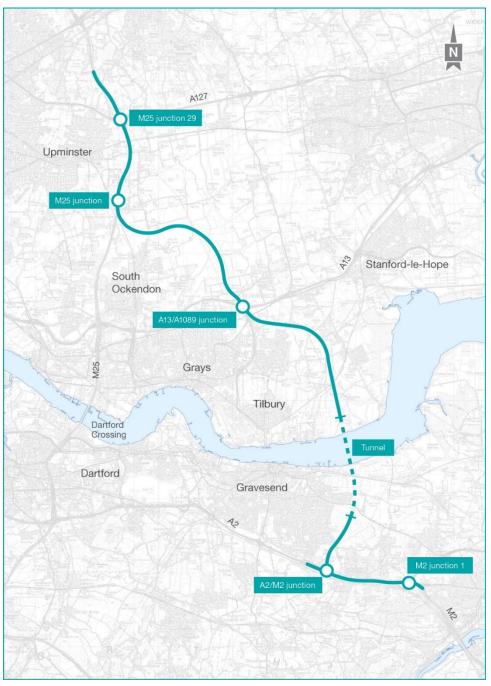

# 2.1 **Description of the Project**

- 2.1.1 The A122 Lower Thames Crossing (the Project) would provide a connection between the A2 and M2 in Kent and the M25 south of junction 29, crossing under the River Thames through a tunnel. The Project route is presented in Plate 2.1.
- 2.1.2 The A122 would be approximately 23km long, 4.25km of which would be in tunnel. On the south side of the River Thames, the Project route would link the tunnel to the A2 and M2. On the north side, it would link to the A13, M25 junction 29 and the M25 south of junction 29. The tunnel portals would be located to the east of the village of Chalk on the south of the River Thames and to the west of East Tilbury on the north side.
- 2.1.3 Junctions are proposed at the following locations:
  - a. New junction with the A2 to the south-east of Gravesend
  - b. Modified junction with the A13/A1089 in Thurrock
  - c. New junction with the M25 between junctions 29 and 30
- 2.1.4 The Project route would be three lanes in both directions, except for:
  - a. link roads
  - b. stretches of the carriageway through junctions
  - c. the southbound carriageway from the M25 to the junction with the A13/A1089, which would be two lanes
- 2.1.5 In common with most A-roads, the A122 would operate with no hard shoulder but would feature a 1m hard strip on either side of the carriageway. It would also feature technology including stopped vehicle and incident detection, lane control, variable speed limits and electronic signage and signalling. The A122 design outside the tunnel would include emergency areas. The tunnel would include a range of enhanced systems and response measures instead of emergency areas.
- 2.1.6 The A122 would be classified as an 'all-purpose trunk road' with green signs. For safety reasons, walkers, cyclists, horse riders and slow-moving vehicles would be prohibited from using it.
- 2.1.7 The Project would include adjustment to a number of local roads. There would also be changes to a number of Public Rights of Way, used by walkers, cyclists and horse riders. Construction of the Project would also require the installation and diversion of a number of utilities, including gas pipelines, overhead electricity powerlines and underground electricity cables, as well as water supplies and telecommunications assets and associated infrastructure.
- 2.1.8 The Project has been developed to avoid or minimise significant effects on the environment. The measures adopted include landscaping, noise mitigation,

green bridges, floodplain compensation, new areas of ecological habitat and two new parks.

2.1.9 A more detailed description of the Scheme can be found in Chapter 2: The Scheme of the ES (Application Document 6.1).

Plate 2.1 Lower Thames crossing route